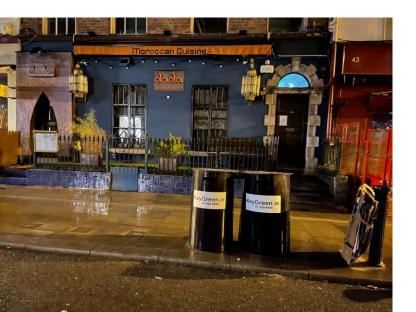

#### 43 Metro Cafe

Leave BagBins in between the folded barriers

The small BagBin belongs to Insomnia Metro are happy to store it for them.