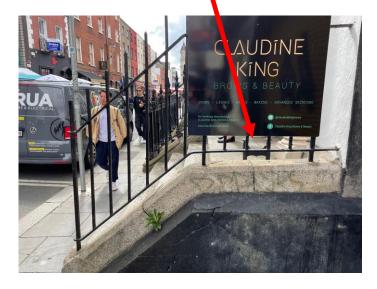

ys store with the lid at the back





This label identifies the premises the BagBin came from





**35 Exchequer Street Designer Exchange** 





Empty Bagbins to be left on bracket

## 6. Spice of India Restaurant





BagBins will be left on the other side of the street so as not to interfere with pedestrians

# Leave BagBins inside the barriers when empty



#### 8/9 Dakota Bar



# Leave BagBins inside the barriers when empty



BagBins will be left on the other side of the street so as not to interfere with pedestrians



### 12. Style Club



# Leave BagBins inside the railings when empty





#### 15. Grogans Pub



Leave BagBins inside the railings when empty



Not here



#### **16.** The Grooming Rooms









#### **17** Benefits Cosmetics







#### 20, Helen McAlinden





## 22, Claudine King Brows & Beauty







### 25 Miss Fantasia First Floor





## 26 Wax in the City





## 27 Platform 61



Leave BagBins behind the gate



### 27, Kerry Hanaphy Hairdresser



Do not hang BagBins on railing spikes, — it causes damage



Leave BagBins behind the gate which is closed at night

## 27 The Fireplace Barber Shop





Leave BagBins behind the gate which is closed at night

## 27 NHO (New Hair Order) Hairdresser

Leave BagBins behind the railings







### 36/37, Nails & Brows





## 39/40, Taste Food Company



BagBins and wheelie bins are left at the rear of the shop on Clarendon Street. Put BagBins behind wheeliebins when emptied.



# 41/42 MIMI (Busy Feet & Co.)



## Leave BagBin inside the barriers





#### 43 Metro Cafe

Leave BagBins in between