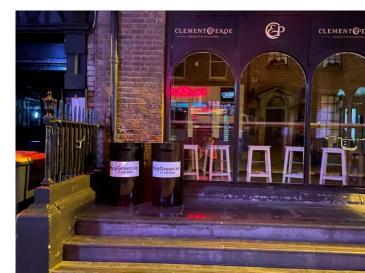

behind the gate which is closed at night

## 27 The Fireplace Barber Shop





Leave BagBins behind the gate which is closed at night

## 27 NHO (New Hair Order) Hairdresser

Leave BagBins behind the railings







### 36/37, Nails & Brows





## 39/40, Taste Food Company



BagBins and wheelie bins are left at the rear of the shop on Clarendon Street. Put BagBins behind wheeliebins when emptied.



# 41/42 MIMI (Busy Feet & Co.)



## Leave BagBin inside the barriers





#### 43 Metro Cafe

Leave BagBins in between the folded barriers



The small BagBin belongs to Insomnia Metro are happy to store it for them.





## 45 DADA Restaurant



Leave BagBin inside the railings





### 50 Brown Sugar Hairdresser





Leave BagBins behind gate closed at night.

#### 50 Clement & Pekoe







## 50 Dawson Spa





## 52 Mercado Restaurant



Leave BagBins behind the barrier





## 56 Dylan Bradshaw Hairdresser







# 58 Irish Georgian Foundation





Leave BagBins between railings and flowerpot



### 59 Farrier & Draper Restaurant

Leave BagBins inside gates which will be closed







## 60 Zeba Hairdresser

Leave BagBins inside railings







## 60, Noir Hand & Food Spa (Top Floor)



Leave BagBins inside railings



### 60A Therapie





Leave BagBins on bracket on railing



#### 64a The Port House





Leave BagBins inside the railings 66, Lemon Cafe

L



Leave BagBins on the bracket





## 66, Frank Lenny Financial services

L



Leave BagBins on the same bracket that Lemon use