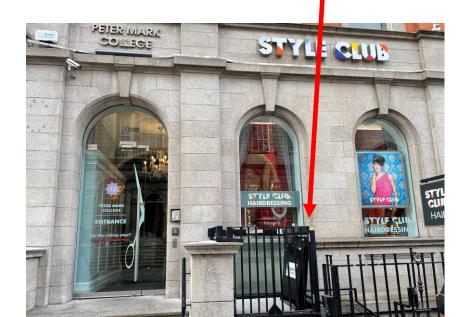

## BagBin closed



### BagBin open



# Always store with the lid at the back





This label identifies the premises the BagBin came from





**35 Exchequer Street Designer Exchange** 





Empty Bagbins to be left on bracket

## 6. Spice of India Restaurant





BagBins will be left on the other side of the street so as not to interfere with pedestrians

# Leave BagBins inside the barriers when empty



#### 8/9 Dakota Bar



# Leave BagBins inside the barriers when empty



BagBins will be left on the other side of the street so as not to interfere with pedestrians



### 12. Style Club



# Leave BagBins inside the railings when empty





#### 15. Grogans Pub



Leave BagBins inside the railings when empty



Not here



#### **16.** The Grooming Rooms









#### **17** Benefits Cosmetics







#### 20, Helen McAlinden





## 22, Claudine King Brows & Beauty







### 25 Miss Fantasia First Floor





## 26 Wax in the City





## 27 Platform 61



Leave BagBins behind the gate



### 27, Kerry Hanaphy Hairdresser



Do not hang BagBins on railing spikes, — it causes damage



Leave BagBins behind the gate which is closed at night

## 27 The Fireplace Barber Shop





Leave BagBins behind the gate which is closed at night

## 27 NHO (New Hair Order) Hairdresser

Leave BagBins behind the railings







### 36/37, Nails & Brows





## 39/40, Taste Food Company



BagBins and wheelie bins are left at the rear of the