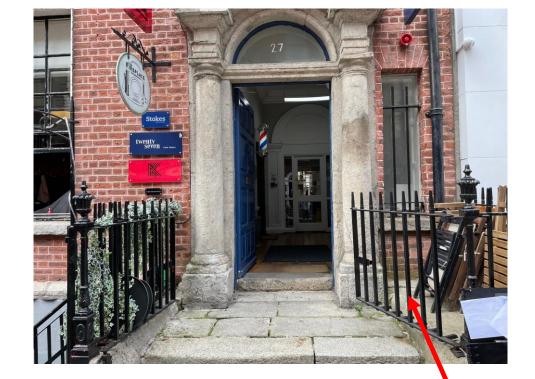

## 27 Platform 61

Leave BagBins behind the gate

### 27, Kerry Hanaphy Hairdresser

Do not hang BagBins on railing spikes, — it causes damage

Leave BagBins behind the gate which is closed at night