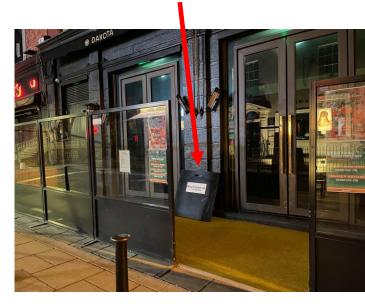

#### 8/9 Dakota Bar

# Leave BagBins inside the barriers when empty

BagBins will be left on the other side of the street so as not to interfere with pedestrians