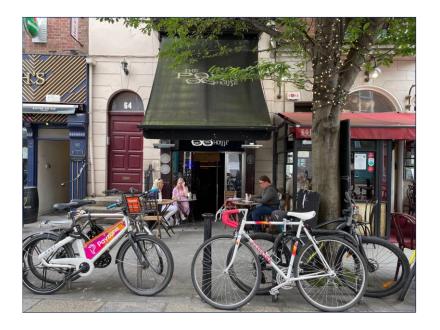

#### 64a The Port House

Leave BagBins inside the railings 66, Lemon Cafe

L

Leave BagBins on the bracket