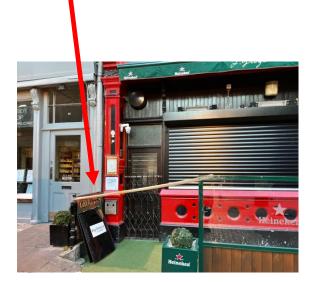

## BagBin closed



### BagBin open



# Always store with the lid at the back





This label identifies the premises the BagBin came from





**35 Exchequer Street Designer Exchange** 





Empty Bagbins to be left on bracket

## 6. Spice of India Restaurant





BagBins will be left on the other side of the street so as not to interfere with pedestrians

# Leave BagBins inside the barriers when empty



#### 8/9 Dakota Bar



# Leave BagBins inside the barriers when empty



BagBins will be left on the other side of the street so as not to interfere with pedestrians



### 12. Style Club



# Leave BagBins inside the railings when empty





#### 15. Grogans Pub



Leave BagBins inside the railings when empty



Not here



#### **16.** The Grooming Rooms









#### **17** Benefits Cosmetics







#### 20, Helen McAlinden





## 22, Claudine King Brows & Beauty







### 25 Miss Fantasia First Floor





## 26 Wax in the City





## 27 Platform 61



Leave BagBins behind the gate



### 27, Kerry Hanaphy Hairdresser



Do not hang BagBins on railing spikes, — it causes damage



Leave BagBins behind the gate which is closed at night

## 27 The Fireplace Barber Shop





Leave BagBins behind the gate which is closed at night

## 27 NHO (New Hair Order) Hairdresser

Leave BagBins behind the railings







### 36/37, Nails & Brows





## 39/40, Taste Food Company



BagBins and wheelie bins are left at the rear of the shop on Clarendon Street. Put BagBins behind wheeliebins when emptied.



# 41/42 MI