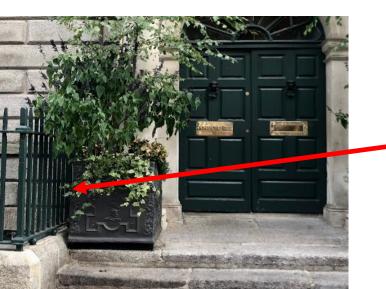

irdresser

Leave BagBins behind the railings







### 36/37, Nails & Brows





## 39/40, Taste Food Company



BagBins and wheelie bins are left at the rear of the shop on Clarendon Street. Put BagBins behind wheeliebins when emptied.



# 41/42 MIMI (Busy Feet & Co.)



## Leave BagBin inside the barriers





#### 43 Metro Cafe

Leave BagBins in between the folded barriers



The small BagBin belongs to Insomnia Metro are happy to store it for them.





## 45 DADA Restaurant



Leave BagBin inside the railings





### 50 Brown Sugar Hairdresser





Leave BagBins behind gate closed at night.

#### 50 Clement & Pekoe







## 50 Dawson Spa





## 52 Mercado Restaurant



Leave BagBins behind the barrier





## 56 Dylan Bradshaw Hairdresser







# 58 Irish Georgian Foundation





Leave BagBins between railings and flowerpot



### 59 Farrier & Draper Restaurant

Leave BagBins inside gates which will be closed







## 60 Zeba Hairdresser

Leave BagBins inside railings







## 60, Noir Hand & Food Spa (Top Floor)



Leave BagBins inside railings



### 60A Therapie





Leave BagBins on bracket on railing



#### 64a The Port House





Leave BagBins inside the railings 66, Lemon Cafe

L



Leave BagBins on the bracket





## 66, Frank Lenny Financial services

L



Leave BagBins on the same bracket that Lemon use