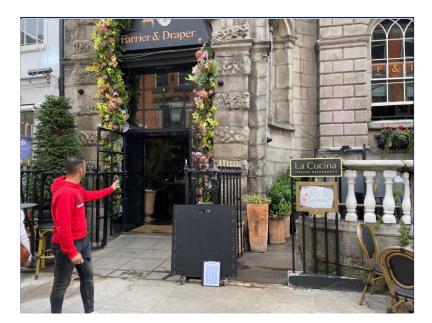

### 59 Farrier & Draper Restaurant

Leave BagBins inside gates which will be closed