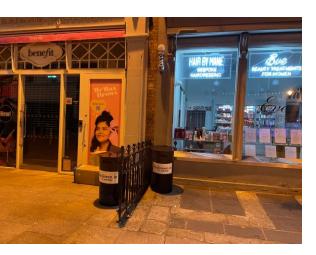

## BagBin closed



### BagBin open



# Always store with the lid at the back





This label identifies the premises the BagBin came from





**35 Exchequer Street Designer Exchange** 





Empty Bagbins to be left on bracket

## 6. Spice of India Restaurant





BagBins will be left on the other side of the street so as not to interfere with pedestrians

# Leave BagBins inside the barriers when empty



#### 8/9 Dakota Bar



# Leave BagBins inside the barriers when empty



BagBins will be left on the other side of the street so as not to interfere with pedestrians



### 12. Style Club



# Leave BagBins inside the railings when empty





#### 15. Grogans Pub



Leave BagBins inside the railings when empty



Not here



#### **16.** The Grooming Rooms









#### **17** Benefits Cosmetics







#### 20, Helen McAlinden





## 22, Claudine King Brows & Beauty







### 25 Miss Fantasia First Floor





## 26 Wax in the City





## 27 Platform 61



Leave BagBins behind the gate



### 27, Kerry Hanaphy Hairdresser



Do not hang BagBins on railing spikes, — it causes damage



Leave BagBins behind the gate which is closed at night

## 27 The Fireplace Barber Shop





Leave BagBins behind the gate which is closed at night

## 27 NHO (New Hair Order) Hairdresser

Leave BagBins behind the railings







### 36/37, Nails & Brows





## 39/40, Taste Food Company



BagBins and wheelie bins are left at the rear of the shop on Clarendon Street. Put BagBins behind wheeliebins when emptied.



# 41/42 MIMI (Busy Feet & Co.)



## Leave BagB