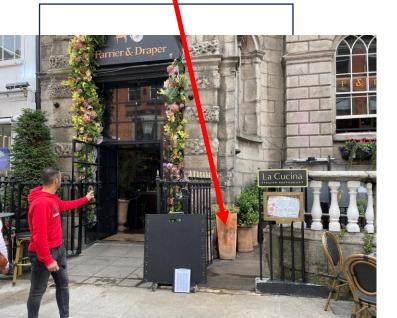

### 59 Farrier & Draper Restaurant

Leave BagBins inside gates which will be closed