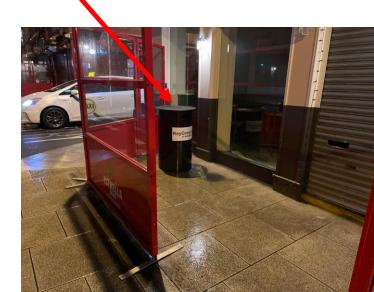

Cosmetics







#### 20, Helen McAlinden





## 22, Claudine King Brows & Beauty







### 25 Miss Fantasia First Floor





## 26 Wax in the City





## 27 Platform 61



Leave BagBins behind the gate



### 27, Kerry Hanaphy Hairdresser



Do not hang BagBins on railing spikes, — it causes damage



Leave BagBins behind the gate which is closed at night

## 27 The Fireplace Barber Shop





Leave BagBins behind the gate which is closed at night

## 27 NHO (New Hair Order) Hairdresser

Leave BagBins behind the railings







### 36/37, Nails & Brows





## 39/40, Taste Food Company



BagBins and wheelie bins are left at the rear of the shop on Clarendon Street. Put BagBins behind wheeliebins when emptied.



# 41/42 MIMI (Busy Feet & Co.)



## Leave BagBin inside the barriers





#### 43 Metro Cafe

Leave BagBins in between the folded barriers



The small BagBin belongs to Insomnia Metro are happy to store it for them.





## 45 DADA Restaurant



Leave BagBin inside the railings





### 50 Brown Sugar Hairdresser





Leave BagBins behind gate closed at night.

#### 50 Clement & Pekoe







## 50 Dawson Spa





## 52 Mercado Restaurant



Leave BagBins behind the barrier





## 56 Dylan Bradshaw Hairdresser







# 58 Irish Georgian Foundation





Leave BagBins between railings and flowerpot



### 59 Farrier & Draper Restaurant

Leave BagBins inside gates which will be closed







## 60 Zeba Hairdresser

Leave BagBins inside railings







## 60, Noir Hand & Food Spa (Top Floor)



Leave BagBins inside railings



### 60A Therapie





Leave BagBins