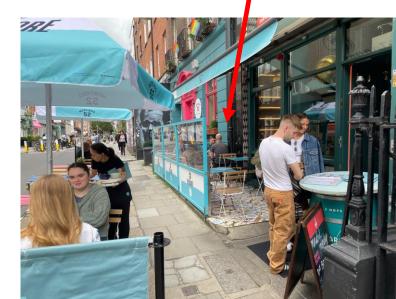

Bins behind the gate which is closed at night

## 27 NHO (New Hair Order) Hairdresser

Leave BagBins behind the railings







### 36/37, Nails & Brows





## 39/40, Taste Food Company



BagBins and wheelie bins are left at the rear of the shop on Clarendon Street. Put BagBins behind wheeliebins when emptied.



# 41/42 MIMI (Busy Feet & Co.)



## Leave BagBin inside the barriers





#### 43 Metro Cafe

Leave BagBins in between the folded barriers



The small BagBin belongs to Insomnia Metro are happy to store it for them.





## 45 DADA Restaurant



Leave BagBin inside the railings





### 50 Brown Sugar Hairdresser





Leave BagBins behind gate closed at night.

#### 50 Clement & Pekoe







## 50 Dawson Spa





## 52 Mercado Restaurant



Leave BagBins behind the barrier





## 56 Dylan Bradshaw Hairdresser







# 58 Irish Georgian Foundation





Leave BagBins between railings and flowerpot



### 59 Farrier & Draper Restaurant

Leave BagBins inside gates which will be closed







## 60 Zeba Hairdresser

Leave BagBins inside railings







## 60, Noir Hand & Food Spa (Top Floor)



Leave BagBins inside railings



### 60A Therapie





Leave BagBins on bracket on railing



#### 64a The Port House





Leave BagBins inside the railings 66, Lemon Cafe

L



Leave BagBins on the bracket





## 66, Frank Lenny Financial services

L



Leave BagBins on the same bracket that Lemon use