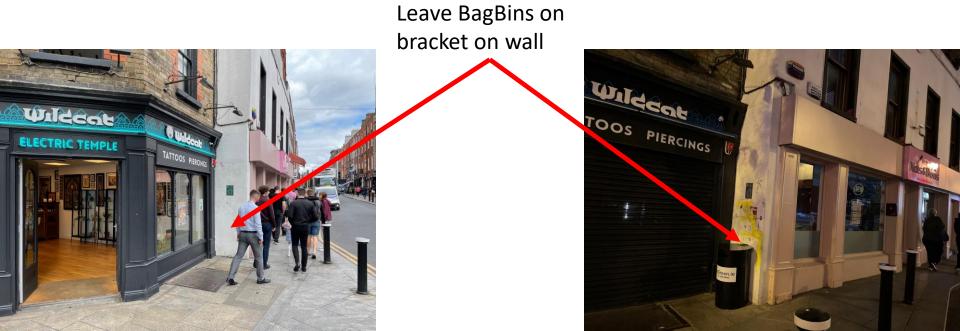

# Always store with the lid at the back

This label identifies the premises the BagBin came from

**35 Exchequer Street Designer Exchange** 

Empty Bagbins to be left on bracket