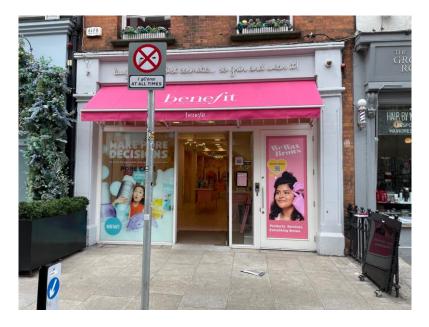

losed



### BagBin open



# Always store with the lid at the back





This label identifies the premises the BagBin came from





**35 Exchequer Street Designer Exchange** 





Empty Bagbins to be left on bracket

## 6. Spice of India Restaurant





BagBins will be left on the other side of the street so as not to interfere with pedestrians

# Leave BagBins inside the barriers when empty



#### 8/9 Dakota Bar



# Leave BagBins inside the barriers when empty



BagBins will be left on the other side of the street so as not to interfere with pedestrians



### 12. Style Club



# Leave BagBins inside the railings when empty





#### 15. Grogans Pub



Leave BagBins inside the railings when empty



Not here



#### **16.** The Grooming Rooms









#### **17** Benefits Cosmetics







#### 20, Helen McAlinden





## 22, Claudine King Brows & Beauty







### 25 Miss Fantasia First Floor





## 26 Wax in the City





## 27 Platform 61



Leave BagBins behind the gate



### 27, Kerry Hanaphy Hairdresser



Do not hang BagBins on railing spikes, — it causes damage



Leave BagBins behind the gate which is closed at night

## 27 The Fireplace Barber Shop





Leave BagBins behind the gate which is closed at night

## 27 NHO (New Hair Order) Hairdresser

Leave BagBins behind the railings







### 36/37, Nails & Brows





## 39/40, Taste Food Company



BagBins and wheelie bins are left at the rear of the shop on Clarendon Street. Put BagBins behind wheeliebins when emptied.



# 41/42 MIMI (Busy Feet & Co.)



## Leave BagBin inside the barriers





#### 43 Me