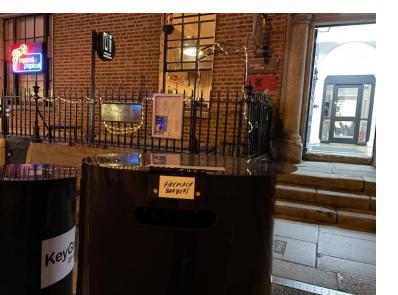

## 27 The Fireplace Barber Shop

Leave BagBins behind the gate which is closed at night