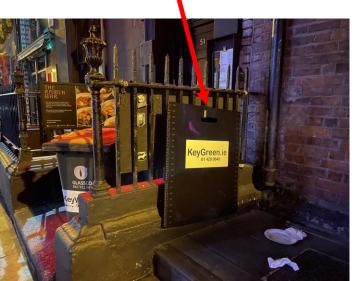

s behind the gate which is closed at night

## 27 The Fireplace Barber Shop





Leave BagBins behind the gate which is closed at night

## 27 NHO (New Hair Order) Hairdresser

Leave BagBins behind the railings







### 36/37, Nails & Brows





## 39/40, Taste Food Company



BagBins and wheelie bins are left at the rear of the shop on Clarendon Street. Put BagBins behind wheeliebins when emptied.



# 41/42 MIMI (Busy Feet & Co.)



## Leave BagBin inside the barriers





#### 43 Metro Cafe

Leave BagBins in between the folded barriers



The small BagBin belongs to Insomnia Metro are happy to store it for them.





## 45 DADA Restaurant



Leave BagBin inside the railings





### 50 Brown Sugar Hairdresser





Leave BagBins behind gate closed at night.

#### 50 Clement & Pekoe







## 50 Dawson Spa





## 52 Mercado Restaurant



Leave BagBins behind the barrier





## 56 Dylan Bradshaw Hairdresser







# 58 Irish Georgian Foundation





Leave BagBins between railings and flowerpot



### 59 Farrier & Draper Restaurant

Leave BagBins inside gates which will be closed







## 60 Zeba Hairdresser

Leave BagBins inside railings







## 60, Noir Hand & Food Spa (Top Floor)



Leave BagBins inside railings



### 60A Therapie





Leave BagBins on bracket on railing



#### 64a The Port House





Leave BagBins inside the railings 66, Lemon Cafe

L



Leave BagBins on the bracket





## 66, Frank Lenny Financial services

L



Leave BagBins on the same bracket that Lemon use