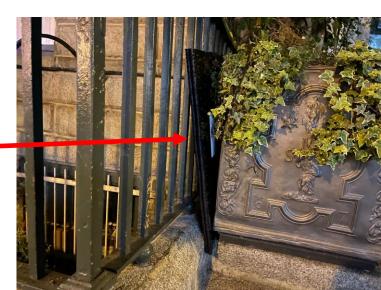

### 36/37, Nails & Brows





## 39/40, Taste Food Company



BagBins and wheelie bins are left at the rear of the shop on Clarendon Street. Put BagBins behind wheeliebins when emptied.



# 41/42 MIMI (Busy Feet & Co.)



## Leave BagBin inside the barriers





#### 43 Metro Cafe

Leave BagBins in between the folded barriers



The small BagBin belongs to Insomnia Metro are happy to store it for them.





## 45 DADA Restaurant



Leave BagBin inside the railings





### 50 Brown Sugar Hairdresser





Leave BagBins behind gate closed at night.

#### 50 Clement & Pekoe







## 50 Dawson Spa





## 52 Mercado Restaurant



Leave BagBins behind the barrier





## 56 Dylan Bradshaw Hairdresser







# 58 Irish Georgian Foundation





Leave BagBins between railings and flowerpot



### 59 Farrier & Draper Restaurant

Leave BagBins inside gates which will be closed







## 60 Zeba Hairdresser

Leave BagBins inside railings







## 60, Noir Hand & Food Spa (Top Floor)



Leave BagBins inside railings



### 60A Therapie





Leave BagBins on bracket on railing



#### 64a The Port House





Leave BagBins inside the railings 66, Lemon Cafe

L



Leave BagBins on the bracket





## 66, Frank Lenny Financial services

L



Leave BagBins on the same bracket that Lemon use