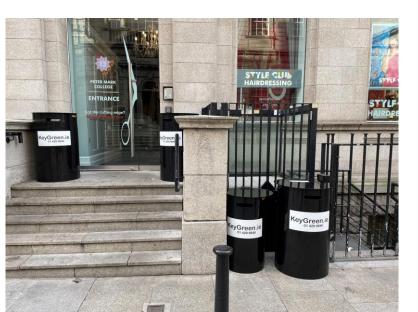

## BagBin closed



### BagBin open



# Always store with the lid at the back





This label identifies the premises the BagBin came from





**35 Exchequer Street Designer Exchange** 





Empty Bagbins to be left on bracket

## 6. Spice of India Restaurant





BagBins will be left on the other side of the street so as not to interfere with pedestrians

# Leave BagBins inside the barriers when empty



#### 8/9 Dakota Bar



# Leave BagBins inside the barriers when empty



BagBins will be left on the other side of the street so as not to interfere with pedestrians



### 12. Style Club



# Leave BagBins inside the railings when empty





#### 15. Grogans Pub



Leave BagBins inside the railings when empty



Not here



#### **16.** The Grooming Rooms









#### **17** Benefits Cosmetics







#### 20, Helen McAlinden





## 22, Claudine King Brows & Beauty







### 25 Miss Fantasia First Floor





## 26 Wax in the City





## 27 Platform 61



Leave BagBins behind the gate



### 27, Kerry Hanaphy Hairdresser



Do not hang BagBins on railing spikes, — it causes damage



Leave BagBins behind the gate which is closed at night

## 27 The Fireplace Barber Shop





Leave BagBins behind the gate which is closed at night

## 27 NHO (New Hair Order) Hairdresser

Leave BagBins behind the railings







### 36/37, Nails & Brows





## 39/40, Taste Food Company



BagBins and wheelie bins are left at the rear of th