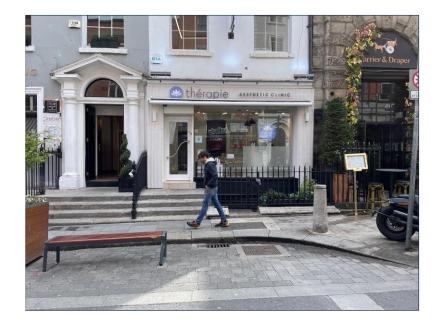

e the barriers





#### 43 Metro Cafe

Leave BagBins in between the folded barriers



The small BagBin belongs to Insomnia Metro are happy to store it for them.





## 45 DADA Restaurant



Leave BagBin inside the railings





### 50 Brown Sugar Hairdresser





Leave BagBins behind gate closed at night.

#### 50 Clement & Pekoe







## 50 Dawson Spa





## 52 Mercado Restaurant



Leave BagBins behind the barrier





## 56 Dylan Bradshaw Hairdresser







# 58 Irish Georgian Foundation





Leave BagBins between railings and flowerpot



### 59 Farrier & Draper Restaurant

Leave BagBins inside gates which will be closed







## 60 Zeba Hairdresser

Leave BagBins inside railings







## 60, Noir Hand & Food Spa (Top Floor)



Leave BagBins inside railings



### 60A Therapie





Leave BagBins on bracket on railing



#### 64a The Port House





Leave BagBins inside the railings 66, Lemon Cafe

L



Leave BagBins on the bracket





## 66, Frank Lenny Financial services

L



Leave BagBins on the same bracket that Lemon use