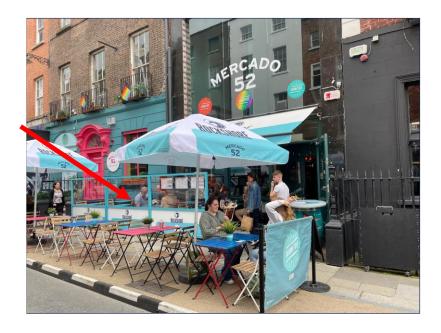

e Fireplace Barber Shop





Leave BagBins behind the gate which is closed at night

## 27 NHO (New Hair Order) Hairdresser

Leave BagBins behind the railings







### 36/37, Nails & Brows





## 39/40, Taste Food Company



BagBins and wheelie bins are left at the rear of the shop on Clarendon Street. Put BagBins behind wheeliebins when emptied.



# 41/42 MIMI (Busy Feet & Co.)



## Leave BagBin inside the barriers





#### 43 Metro Cafe

Leave BagBins in between the folded barriers



The small BagBin belongs to Insomnia Metro are happy to store it for them.





## 45 DADA Restaurant



Leave BagBin inside the railings





### 50 Brown Sugar Hairdresser





Leave BagBins behind gate closed at night.

#### 50 Clement & Pekoe







## 50 Dawson Spa





## 52 Mercado Restaurant



Leave BagBins behind the barrier





## 56 Dylan Bradshaw Hairdresser







# 58 Irish Georgian Foundation





Leave BagBins between railings and flowerpot



### 59 Farrier & Draper Restaurant

Leave BagBins inside gates which will be closed







## 60 Zeba Hairdresser

Leave BagBins inside railings







## 60, Noir Hand & Food Spa (Top Floor)



Leave BagBins inside railings



### 60A Therapie





Leave BagBins on bracket on railing



#### 64a The Port House





Leave BagBins inside the railings 66, Lemon Cafe

L



Leave BagBins on the bracket





## 66, Frank Lenny Financial services

L



Leave BagBins on the same bracket that Lemon use