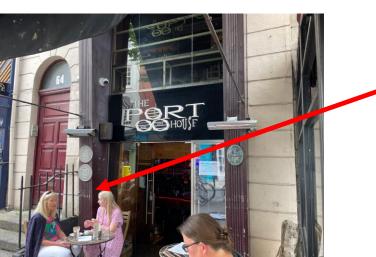

#### 64a The Port House

Leave BagBins inside the railings 66, Lemon Cafe

L

Leave BagBins on the bracket