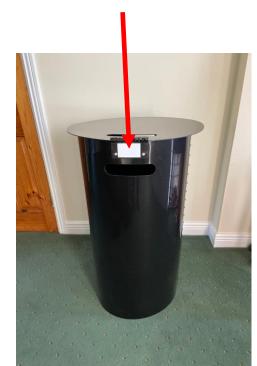

# Always store with the lid at the back

This label identifies the premises the BagBin came from

**35 Exchequer Street Designer Exchange** 

Empty Bagbins to be left on bracket