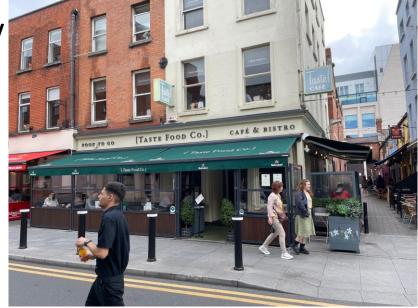

## 39/40, Taste Food Company

BagBins and wheelie bins are left at the rear of the shop on Clarendon Street. Put BagBins behind wheeliebins when emptied.