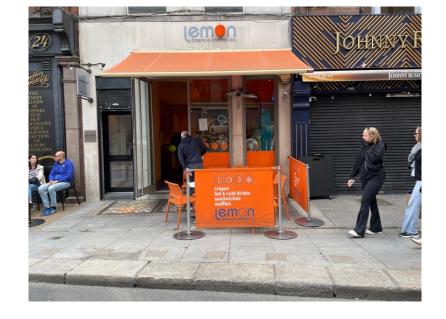

#### 64a The Port House

Leave BagBins inside the railings 66, Lemon Cafe

L

Leave BagBins on the bracket