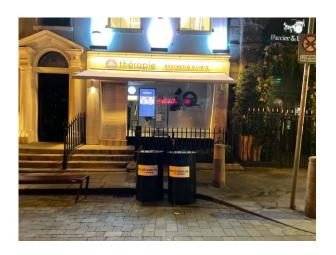

the barriers





#### 43 Metro Cafe

Leave BagBins in between the folded barriers



The small BagBin belongs to Insomnia Metro are happy to store it for them.





## 45 DADA Restaurant



Leave BagBin inside the railings





### 50 Brown Sugar Hairdresser





Leave BagBins behind gate closed at night.

#### 50 Clement & Pekoe







## 50 Dawson Spa





## 52 Mercado Restaurant



Leave BagBins behind the barrier





## 56 Dylan Bradshaw Hairdresser







# 58 Irish Georgian Foundation





Leave BagBins between railings and flowerpot



### 59 Farrier & Draper Restaurant

Leave BagBins inside gates which will be closed







## 60 Zeba Hairdresser

Leave BagBins inside railings







## 60, Noir Hand & Food Spa (Top Floor)



Leave BagBins inside railings



### 60A Therapie





Leave BagBins on bracket on railing



#### 64a The Port House





Leave BagBins inside the railings 66, Lemon Cafe

L



Leave BagBins on the bracket





## 66, Frank Lenny Financial services

L



Leave BagBins on the same bracket that Lemon use