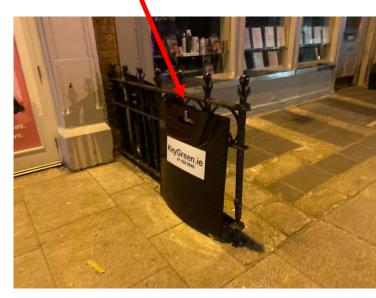

sed



### BagBin open



# Always store with the lid at the back





This label identifies the premises the BagBin came from





**35 Exchequer Street Designer Exchange** 





Empty Bagbins to be left on bracket

## 6. Spice of India Restaurant





BagBins will be left on the other side of the street so as not to interfere with pedestrians

# Leave BagBins inside the barriers when empty



#### 8/9 Dakota Bar



# Leave BagBins inside the barriers when empty



BagBins will be left on the other side of the street so as not to interfere with pedestrians



### 12. Style Club



# Leave BagBins inside the railings when empty





#### 15. Grogans Pub



Leave BagBins inside the railings when empty



Not here



#### **16.** The Grooming Rooms









#### **17** Benefits Cosmetics







#### 20, Helen McAlinden





## 22, Claudine King Brows & Beauty







### 25 Miss Fantasia First Floor





## 26 Wax in the City





## 27 Platform 61



Leave BagBins behind the gate



### 27, Kerry Hanaphy Hairdresser



Do not hang BagBins on railing spikes, — it causes damage



Leave BagBins behind the gate which is closed at night

## 27 The Fireplace Barber Shop





Leave BagBins behind the gate which is closed at night

## 27 NHO (New Hair Order) Hairdresser

Leave BagBins behind the railings







### 36/37, Nails & Brows





## 39/40, Taste Food Company



BagBins and wheelie bins are left at the rear of the shop on Clarendon Street. Put BagBins behind wheeliebins when emptied.



# 41/42 MIMI (Busy Feet & Co.)



## Leave BagBin inside the barriers





#### 43 Metr