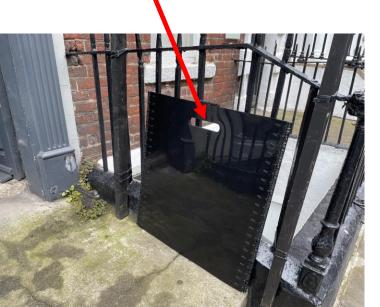

## 27 Platform 61

Leave BagBins behind the gate

### 27, Kerry Hanaphy Hairdresser

Do not hang BagBins on railing spikes, — it causes damage

Leave BagBins behind the gate which is closed at night

## 27 The Fireplace Barber Shop

Leave BagBins behind the gate which is closed at night