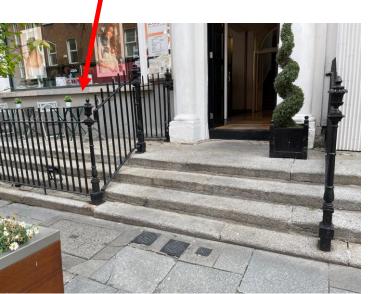

# Leave BagBin inside the barriers





#### 43 Metro Cafe

Leave BagBins in between the folded barriers



The small BagBin belongs to Insomnia Metro are happy to store it for them.





## 45 DADA Restaurant



Leave BagBin inside the railings





### 50 Brown Sugar Hairdresser





Leave BagBins behind gate closed at night.

#### 50 Clement & Pekoe







## 50 Dawson Spa





## 52 Mercado Restaurant



Leave BagBins behind the barrier





## 56 Dylan Bradshaw Hairdresser







# 58 Irish Georgian Foundation





Leave BagBins between railings and flowerpot



### 59 Farrier & Draper Restaurant

Leave BagBins inside gates which will be closed







## 60 Zeba Hairdresser

Leave BagBins inside railings







## 60, Noir Hand & Food Spa (Top Floor)



Leave BagBins inside railings



### 60A Therapie





Leave BagBins on bracket on railing



#### 64a The Port House





Leave BagBins inside the railings 66, Lemon Cafe

L



Leave BagBins on the bracket





## 66, Frank Lenny Financial services

L



Leave BagBins on the same bracket that Lemon use