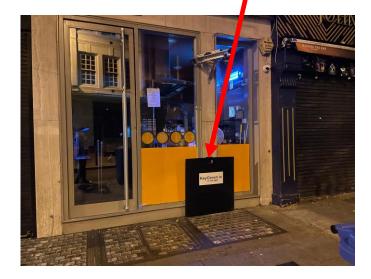

#### 64a The Port House

Leave BagBins inside the railings 66, Lemon Cafe

L

Leave BagBins on the bracket