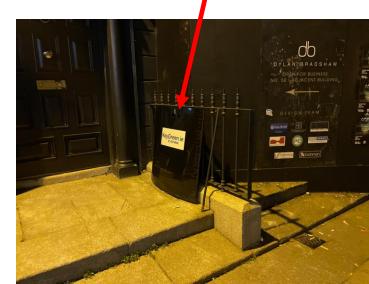

night

## 27 NHO (New Hair Order) Hairdresser

Leave BagBins behind the railings







### 36/37, Nails & Brows





## 39/40, Taste Food Company



BagBins and wheelie bins are left at the rear of the shop on Clarendon Street. Put BagBins behind wheeliebins when emptied.



# 41/42 MIMI (Busy Feet & Co.)



## Leave BagBin inside the barriers





#### 43 Metro Cafe

Leave BagBins in between the folded barriers



The small BagBin belongs to Insomnia Metro are happy to store it for them.





## 45 DADA Restaurant



Leave BagBin inside the railings





### 50 Brown Sugar Hairdresser





Leave BagBins behind gate closed at night.

#### 50 Clement & Pekoe







## 50 Dawson Spa





## 52 Mercado Restaurant



Leave BagBins behind the barrier





## 56 Dylan Bradshaw Hairdresser







# 58 Irish Georgian Foundation





Leave BagBins between railings and flowerpot



### 59 Farrier & Draper Restaurant

Leave BagBins inside gates which will be closed







## 60 Zeba Hairdresser

Leave BagBins inside railings







## 60, Noir Hand & Food Spa (Top Floor)



Leave BagBins inside railings



### 60A Therapie





Leave BagBins on bracket on railing



#### 64a The Port House





Leave BagBins inside the railings 66, Lemon Cafe

L



Leave BagBins on the bracket





## 66, Frank Lenny Financial services

L



Leave BagBins on the same bracket that Lemon use