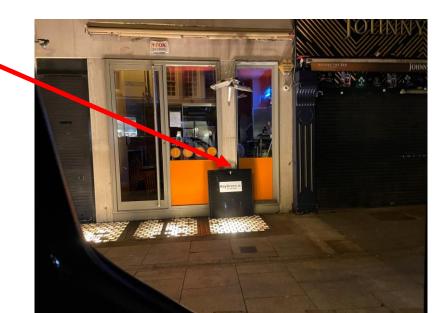

#### 64a The Port House

Leave BagBins inside the railings 66, Lemon Cafe

L

Leave BagBins on the bracket