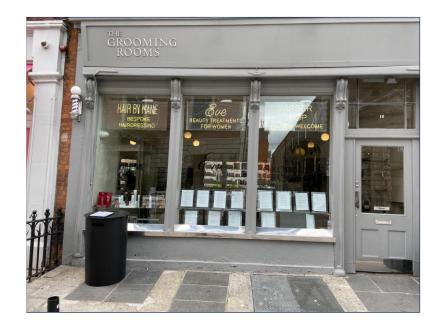

## BagBin closed



### BagBin open



# Always store with the lid at the back





This label identifies the premises the BagBin came from





**35 Exchequer Street Designer Exchange** 





Empty Bagbins to be left on bracket

## 6. Spice of India Restaurant





BagBins will be left on the other side of the street so as not to interfere with pedestrians

# Leave BagBins inside the barriers when empty



#### 8/9 Dakota Bar



# Leave BagBins inside the barriers when empty



BagBins will be left on the other side of the street so as not to interfere with pedestrians



### 12. Style Club



# Leave BagBins inside the railings when empty





#### 15. Grogans Pub



Leave BagBins inside the railings when empty



Not here



#### **16.** The Grooming Rooms









#### **17** Benefits Cosmetics







#### 20, Helen McAlinden





## 22, Claudine King Brows & Beauty







### 25 Miss Fantasia First Floor





## 26 Wax in the City





## 27 Platform 61



Leave BagBins behind the gate



### 27, Kerry Hanaphy Hairdresser



Do not hang BagBins on railing spikes, — it causes damage



Leave BagBins behind the gate which is closed at night

## 27 The Fireplace Barber Shop





Leave BagBins behind the gate which is closed at night

## 27 NHO (New Hair Order) Hairdresser

Leave BagBins behind the railings







### 36/37, Nails & Brows





## 39/40, Taste Food Company



BagBins and wheelie bins are left at the rear of the shop on Clarendon Street. Put BagBins behind wheeliebins when emptied.



# 41/42 MIMI (Busy Feet & Co.)



## Leave Ba