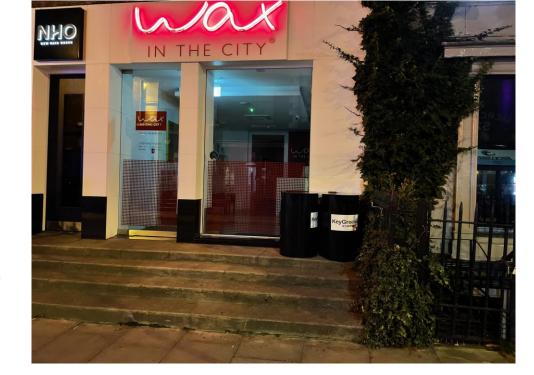

xchequer Street Designer Exchange** 





Empty Bagbins to be left on bracket

## 6. Spice of India Restaurant





BagBins will be left on the other side of the street so as not to interfere with pedestrians

# Leave BagBins inside the barriers when empty



#### 8/9 Dakota Bar



# Leave BagBins inside the barriers when empty



BagBins will be left on the other side of the street so as not to interfere with pedestrians



### 12. Style Club



# Leave BagBins inside the railings when empty





#### 15. Grogans Pub



Leave BagBins inside the railings when empty



Not here



#### **16.** The Grooming Rooms









#### **17** Benefits Cosmetics







#### 20, Helen McAlinden





## 22, Claudine King Brows & Beauty







### 25 Miss Fantasia First Floor





## 26 Wax in the City





## 27 Platform 61



Leave BagBins behind the gate



### 27, Kerry Hanaphy Hairdresser



Do not hang BagBins on railing spikes, — it causes damage



Leave BagBins behind the gate which is closed at night

## 27 The Fireplace Barber Shop





Leave BagBins behind the gate which is closed at night

## 27 NHO (New Hair Order) Hairdresser

Leave BagBins behind the railings







### 36/37, Nails & Brows





## 39/40, Taste Food Company



BagBins and wheelie bins are left at the rear of the shop on Clarendon Street. Put BagBins behind wheeliebins when emptied.



# 41/42 MIMI (Busy Feet & Co.)



## Leave BagBin inside the barriers





#### 43 Metro Cafe

Leave BagBins in between the folded barriers



The small BagBin belongs to Insomnia Metro are happy to store it for them.





##