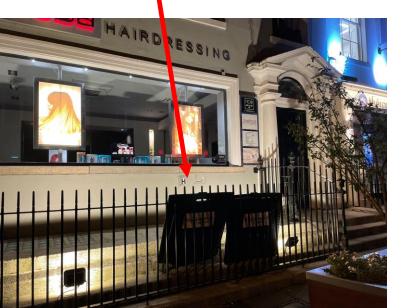

agBins behind wheeliebins when emptied.



# 41/42 MIMI (Busy Feet & Co.)



## Leave BagBin inside the barriers





#### 43 Metro Cafe

Leave BagBins in between the folded barriers



The small BagBin belongs to Insomnia Metro are happy to store it for them.





## 45 DADA Restaurant



Leave BagBin inside the railings





### 50 Brown Sugar Hairdresser





Leave BagBins behind gate closed at night.

#### 50 Clement & Pekoe







## 50 Dawson Spa





## 52 Mercado Restaurant



Leave BagBins behind the barrier





## 56 Dylan Bradshaw Hairdresser







# 58 Irish Georgian Foundation





Leave BagBins between railings and flowerpot



### 59 Farrier & Draper Restaurant

Leave BagBins inside gates which will be closed







## 60 Zeba Hairdresser

Leave BagBins inside railings







## 60, Noir Hand & Food Spa (Top Floor)



Leave BagBins inside railings



### 60A Therapie





Leave BagBins on bracket on railing



#### 64a The Port House





Leave BagBins inside the railings 66, Lemon Cafe

L



Leave BagBins on the bracket





## 66, Frank Lenny Financial services

L



Leave BagBins on the same bracket that Lemon use