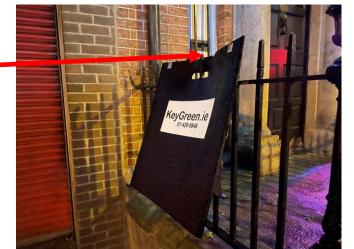

## 27 Platform 61

Leave BagBins behind the gate

### 27, Kerry Hanaphy Hairdresser

Do not hang BagBins on railing spikes, — it causes damage

Leave BagBins behind the gate which is closed at night