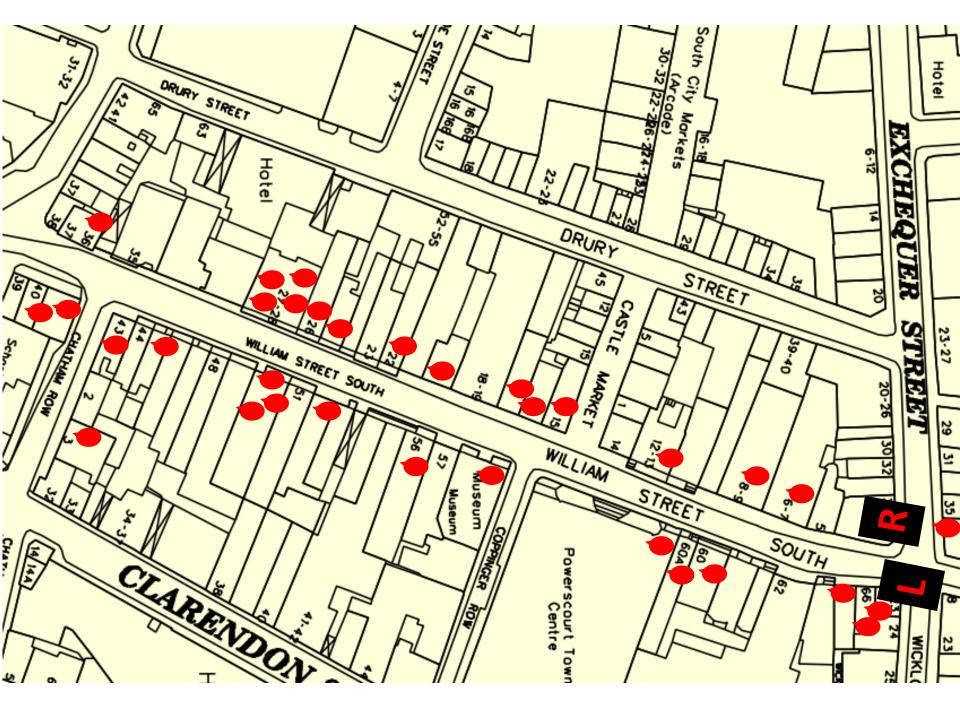

## BagBin closed



### BagBin open



# Always store with the lid at the back





This label identifies the premises the BagBin came from





**35 Exchequer Street Designer Exchange** 





Empty Bagbins to be left on bracket

## 6. Spice of India Restaurant





BagBins will be left on the other side of the street so as not to interfere with pedestrians

# Leave BagBins inside the barriers when empty



#### 8/9 Dakota Bar



# Leave BagBins inside the barriers when empty



BagBins will be left on the other side of the street so as not to interfere with pedestrians



### 12. Style Club



# Leave BagBins inside the railings when empty





#### 15. Grogans Pub



Leave BagBins inside the railings when empty



Not here



#### **16.** The Grooming Rooms









#### **17** Benefits Cosmetics







#### 20, Helen McAlinden





## 22, Claudine King Brows & Beauty







### 25 Miss Fantasia First Floor





## 26 Wax in th