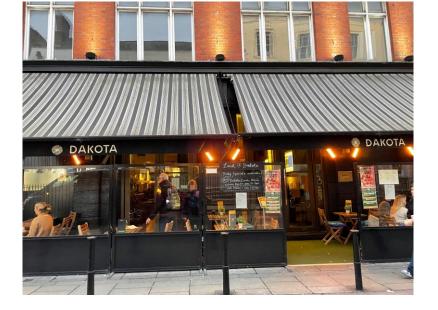

#### 8/9 Dakota Bar

# Leave BagBins inside the barriers when empty

BagBins will be left on the other side of the street so as not to interfere with pedestrians