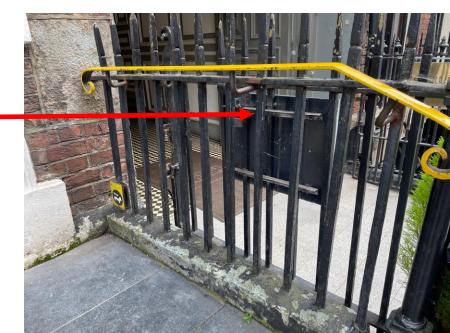

### 27, Kerry Hanaphy Hairdresser

Do not hang BagBins on railing spikes, — it causes damage

Leave BagBins behind the gate which is closed at night