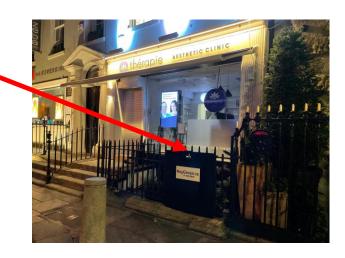

eave BagBins in between the folded barriers



The small BagBin belongs to Insomnia Metro are happy to store it for them.





## 45 DADA Restaurant



Leave BagBin inside the railings





### 50 Brown Sugar Hairdresser





Leave BagBins behind gate closed at night.

#### 50 Clement & Pekoe







## 50 Dawson Spa





## 52 Mercado Restaurant



Leave BagBins behind the barrier





## 56 Dylan Bradshaw Hairdresser







# 58 Irish Georgian Foundation





Leave BagBins between railings and flowerpot



### 59 Farrier & Draper Restaurant

Leave BagBins inside gates which will be closed







## 60 Zeba Hairdresser

Leave BagBins inside railings







## 60, Noir Hand & Food Spa (Top Floor)



Leave BagBins inside railings



### 60A Therapie





Leave BagBins on bracket on railing



#### 64a The Port House





Leave BagBins inside the railings 66, Lemon Cafe

L



Leave BagBins on the bracket





## 66, Frank Lenny Financial services

L



Leave BagBins on the same bracket that Lemon use