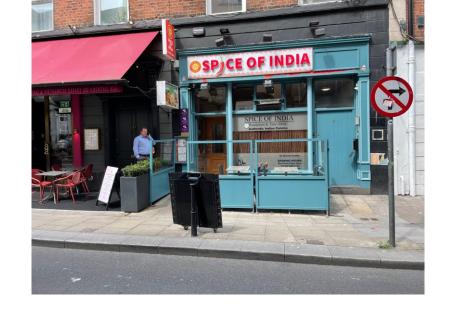

## 6. Spice of India Restaurant

BagBins will be left on the other side of the street so as not to interfere with pedestrians