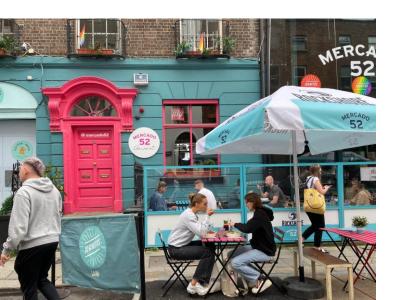

agBins behind the gate which is closed at night

## 27 NHO (New Hair Order) Hairdresser

Leave BagBins behind the railings







### 36/37, Nails & Brows





## 39/40, Taste Food Company



BagBins and wheelie bins are left at the rear of the shop on Clarendon Street. Put BagBins behind wheeliebins when emptied.



# 41/42 MIMI (Busy Feet & Co.)



## Leave BagBin inside the barriers





#### 43 Metro Cafe

Leave BagBins in between the folded barriers



The small BagBin belongs to Insomnia Metro are happy to store it for them.





## 45 DADA Restaurant



Leave BagBin inside the railings





### 50 Brown Sugar Hairdresser





Leave BagBins behind gate closed at night.

#### 50 Clement & Pekoe







## 50 Dawson Spa





## 52 Mercado Restaurant



Leave BagBins behind the barrier





## 56 Dylan Bradshaw Hairdresser







# 58 Irish Georgian Foundation





Leave BagBins between railings and flowerpot



### 59 Farrier & Draper Restaurant

Leave BagBins inside gates which will be closed







## 60 Zeba Hairdresser

Leave BagBins inside railings







## 60, Noir Hand & Food Spa (Top Floor)



Leave BagBins inside railings



### 60A Therapie





Leave BagBins on bracket on railing



#### 64a The Port House





Leave BagBins inside the railings 66, Lemon Cafe

L



Leave BagBins on the bracket





## 66, Frank Lenny Financial services

L



Leave BagBins on the same bracket that Lemon use