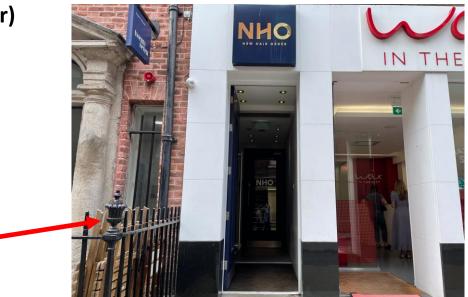

treet so as not to interfere with pedestrians



### 12. Style Club



# Leave BagBins inside the railings when empty





#### 15. Grogans Pub



Leave BagBins inside the railings when empty



Not here



#### **16.** The Grooming Rooms









#### **17** Benefits Cosmetics







#### 20, Helen McAlinden





## 22, Claudine King Brows & Beauty







### 25 Miss Fantasia First Floor





## 26 Wax in the City





## 27 Platform 61



Leave BagBins behind the gate



### 27, Kerry Hanaphy Hairdresser



Do not hang BagBins on railing spikes, — it causes damage



Leave BagBins behind the gate which is closed at night

## 27 The Fireplace Barber Shop





Leave BagBins behind the gate which is closed at night

## 27 NHO (New Hair Order) Hairdresser

Leave BagBins behind the railings







### 36/37, Nails & Brows





## 39/40, Taste Food Company



BagBins and wheelie bins are left at the rear of the shop on Clarendon Street. Put BagBins behind wheeliebins when emptied.



# 41/42 MIMI (Busy Feet & Co.)



## Leave BagBin inside the barriers





#### 43 Metro Cafe

Leave BagBins in between the folded barriers



The small BagBin belongs to Insomnia Metro are happy to store it for them.





## 45 DADA Restaurant



Leave BagBin inside the railings





### 50 Brown Sugar Hairdresser





Leave BagBins behind gate closed at night.

#### 50 Clement & Pekoe







## 50 Dawson Spa





## 52 Mercado Restaurant



Leave BagBins behind the barrier





## 56 Dylan Bradshaw Hairdresser







# 58 Irish Georgian Foundation





Leave BagBins between railings and flowerpot