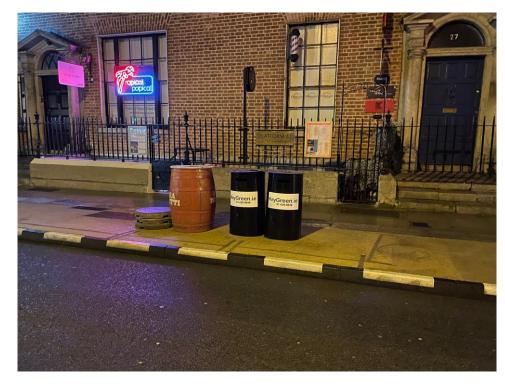

## 27 Platform 61

Leave BagBins behind the gate

### 27, Kerry Hanaphy Hairdresser

Do not hang BagBins on railing spikes, — it causes damage

Leave BagBins behind the gate which is closed at night