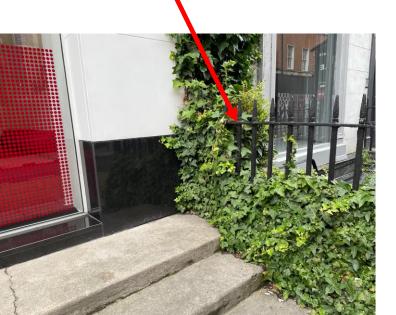

hequer Street Designer Exchange** 





Empty Bagbins to be left on bracket

## 6. Spice of India Restaurant





BagBins will be left on the other side of the street so as not to interfere with pedestrians

# Leave BagBins inside the barriers when empty



#### 8/9 Dakota Bar



# Leave BagBins inside the barriers when empty



BagBins will be left on the other side of the street so as not to interfere with pedestrians



### 12. Style Club



# Leave BagBins inside the railings when empty





#### 15. Grogans Pub



Leave BagBins inside the railings when empty



Not here



#### **16.** The Grooming Rooms









#### **17** Benefits Cosmetics







#### 20, Helen McAlinden





## 22, Claudine King Brows & Beauty







### 25 Miss Fantasia First Floor





## 26 Wax in the City





## 27 Platform 61



Leave BagBins behind the gate



### 27, Kerry Hanaphy Hairdresser



Do not hang BagBins on railing spikes, — it causes damage



Leave BagBins behind the gate which is closed at night

## 27 The Fireplace Barber Shop





Leave BagBins behind the gate which is closed at night

## 27 NHO (New Hair Order) Hairdresser

Leave BagBins behind the railings







### 36/37, Nails & Brows





## 39/40, Taste Food Company



BagBins and wheelie bins are left at the rear of the shop on Clarendon Street. Put BagBins behind wheeliebins when emptied.



# 41/42 MIMI (Busy Feet & Co.)



## Leave BagBin inside the barriers





#### 43 Metro Cafe

Leave BagBins in between the folded barriers



The small BagBin belongs to Insomnia Metro are happy to store it for them.





## 4