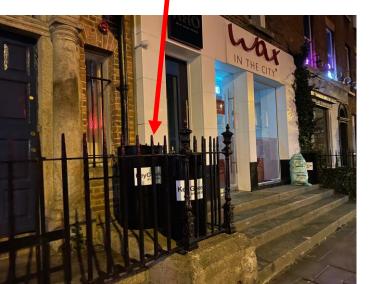

eet so as not to interfere with pedestrians



### 12. Style Club



# Leave BagBins inside the railings when empty





#### 15. Grogans Pub



Leave BagBins inside the railings when empty



Not here



#### **16.** The Grooming Rooms









#### **17** Benefits Cosmetics







#### 20, Helen McAlinden





## 22, Claudine King Brows & Beauty







### 25 Miss Fantasia First Floor





## 26 Wax in the City





## 27 Platform 61



Leave BagBins behind the gate



### 27, Kerry Hanaphy Hairdresser



Do not hang BagBins on railing spikes, — it causes damage



Leave BagBins behind the gate which is closed at night

## 27 The Fireplace Barber Shop





Leave BagBins behind the gate which is closed at night

## 27 NHO (New Hair Order) Hairdresser

Leave BagBins behind the railings







### 36/37, Nails & Brows





## 39/40, Taste Food Company



BagBins and wheelie bins are left at the rear of the shop on Clarendon Street. Put BagBins behind wheeliebins when emptied.



# 41/42 MIMI (Busy Feet & Co.)



## Leave BagBin inside the barriers





#### 43 Metro Cafe

Leave BagBins in between the folded barriers



The small BagBin belongs to Insomnia Metro are happy to store it for them.





## 45 DADA Restaurant



Leave BagBin inside the railings





### 50 Brown Sugar Hairdresser





Leave BagBins behind gate closed at night.

#### 50 Clement & Pekoe







## 50 Dawson Spa





## 52 Mercado Restaurant



Leave BagBins behind the barrier





## 56 Dylan Bradshaw Hairdresser







# 58 Irish Georgian Foundation





Leave BagBins between railings and flowerpot