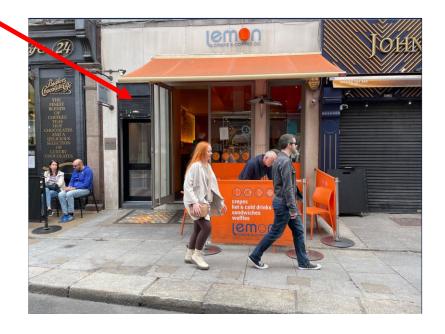

#### 64a The Port House

Leave BagBins inside the railings 66, Lemon Cafe

L

Leave BagBins on the bracket