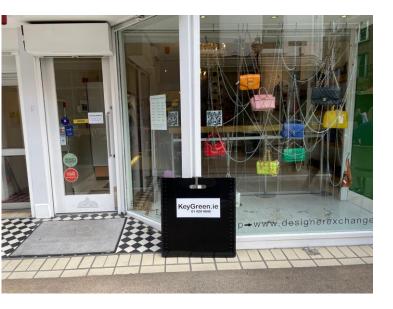

# Always store with the lid at the back

This label identifies the premises the BagBin came from

**35 Exchequer Street Designer Exchange** 

Empty Bagbins to be left on bracket