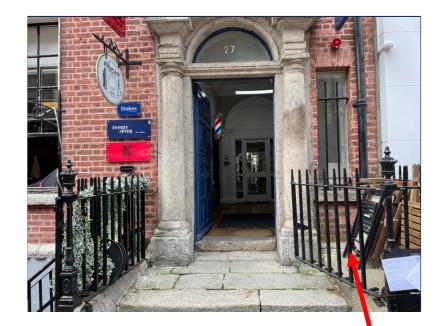

## 27 The Fireplace Barber Shop

Leave BagBins behind the gate which is closed at night