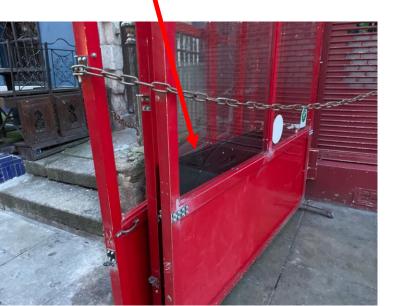

#### 43 Metro Cafe

Leave BagBins in between the folded barriers

The small BagBin belongs to Insomnia Metro are happy to store it for them.