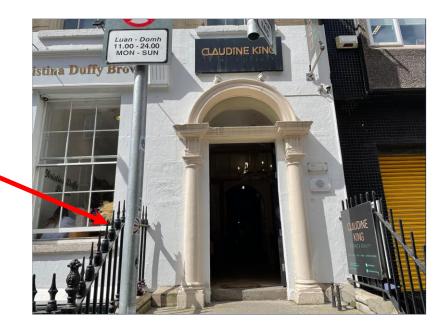

This label identifies the premises the BagBin came from





**35 Exchequer Street Designer Exchange** 





Empty Bagbins to be left on bracket

## 6. Spice of India Restaurant





BagBins will be left on the other side of the street so as not to interfere with pedestrians

# Leave BagBins inside the barriers when empty



#### 8/9 Dakota Bar



# Leave BagBins inside the barriers when empty



BagBins will be left on the other side of the street so as not to interfere with pedestrians



### 12. Style Club



# Leave BagBins inside the railings when empty





#### 15. Grogans Pub



Leave BagBins inside the railings when empty



Not here



#### **16.** The Grooming Rooms









#### **17** Benefits Cosmetics







#### 20, Helen McAlinden





## 22, Claudine King Brows & Beauty







### 25 Miss Fantasia First Floor





## 26 Wax in the City





## 27 Platform 61



Leave BagBins behind the gate



### 27, Kerry Hanaphy Hairdresser



Do not hang BagBins on railing spikes, — it causes damage



Leave BagBins behind the gate which is closed at night

## 27 The Fireplace Barber Shop





Leave BagBins behind the gate which is closed at night

## 27 NHO (New Hair Order) Hairdresser

Leave BagBins behind the railings







### 36/37, Nails & Brows





## 39/40, Taste Food Company



BagBins and wheelie bins are left at the rear of the shop on Clarendon Street. Put BagBins behind wheeliebins when emptied.



# 41/42 MIMI (Busy Feet & Co.)



## Leave BagBin inside the barriers





#### 43 Metro Cafe

Leave BagBins in between the folded barriers



The small BagBi