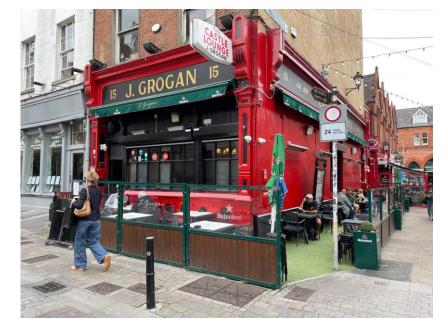

## BagBin closed



### BagBin open



# Always store with the lid at the back





This label identifies the premises the BagBin came from





**35 Exchequer Street Designer Exchange** 





Empty Bagbins to be left on bracket

## 6. Spice of India Restaurant





BagBins will be left on the other side of the street so as not to interfere with pedestrians

# Leave BagBins inside the barriers when empty



#### 8/9 Dakota Bar



# Leave BagBins inside the barriers when empty



BagBins will be left on the other side of the street so as not to interfere with pedestrians



### 12. Style Club



# Leave BagBins inside the railings when empty





#### 15. Grogans Pub



Leave BagBins inside the railings when empty



Not here



#### **16.** The Grooming Rooms









#### **17** Benefits Cosmetics







#### 20, Helen McAlinden





## 22, Claudine King Brows & Beauty







### 25 Miss Fantasia First Floor





## 26 Wax in the City





## 27 Platform 61



Leave BagBins behind the gate



### 27, Kerry Hanaphy Hairdresser



Do not hang BagBins on railing spikes, — it causes damage



Leave BagBins behind the gate which is closed at night

## 27 The Fireplace Barber Shop





Leave BagBins behind the gate which is closed at night

## 27 NHO (New Hair Order) Hairdresser

Leave BagBins behind the railings







### 36/37, Nails & Brows





## 39/40, Taste Food Company



BagBins and wheelie bins are left at the rear of the shop on Clarendon Street