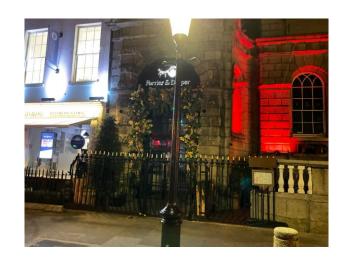

are left at the rear of the shop on Clarendon Street. Put BagBins behind wheeliebins when emptied.



# 41/42 MIMI (Busy Feet & Co.)



## Leave BagBin inside the barriers





#### 43 Metro Cafe

Leave BagBins in between the folded barriers



The small BagBin belongs to Insomnia Metro are happy to store it for them.





## 45 DADA Restaurant



Leave BagBin inside the railings





### 50 Brown Sugar Hairdresser





Leave BagBins behind gate closed at night.

#### 50 Clement & Pekoe







## 50 Dawson Spa





## 52 Mercado Restaurant



Leave BagBins behind the barrier





## 56 Dylan Bradshaw Hairdresser







# 58 Irish Georgian Foundation





Leave BagBins between railings and flowerpot



### 59 Farrier & Draper Restaurant

Leave BagBins inside gates which will be closed







## 60 Zeba Hairdresser

Leave BagBins inside railings







## 60, Noir Hand & Food Spa (Top Floor)



Leave BagBins inside railings



### 60A Therapie





Leave BagBins on bracket on railing



#### 64a The Port House





Leave BagBins inside the railings 66, Lemon Cafe

L



Leave BagBins on the bracket





## 66, Frank Lenny Financial services

L



Leave BagBins on the same bracket that Lemon use