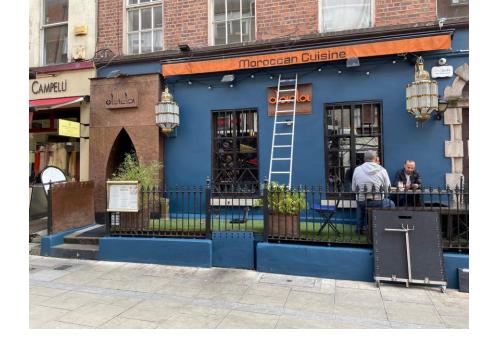

Leave BagBins behind the gate



### 27, Kerry Hanaphy Hairdresser



Do not hang BagBins on railing spikes, — it causes damage



Leave BagBins behind the gate which is closed at night

## 27 The Fireplace Barber Shop





Leave BagBins behind the gate which is closed at night

## 27 NHO (New Hair Order) Hairdresser

Leave BagBins behind the railings







### 36/37, Nails & Brows





## 39/40, Taste Food Company



BagBins and wheelie bins are left at the rear of the shop on Clarendon Street. Put BagBins behind wheeliebins when emptied.



# 41/42 MIMI (Busy Feet & Co.)



## Leave BagBin inside the barriers





#### 43 Metro Cafe

Leave BagBins in between the folded barriers



The small BagBin belongs to Insomnia Metro are happy to store it for them.





## 45 DADA Restaurant



Leave BagBin inside the railings





### 50 Brown Sugar Hairdresser





Leave BagBins behind gate closed at night.

#### 50 Clement & Pekoe







## 50 Dawson Spa





## 52 Mercado Restaurant



Leave BagBins behind the barrier





## 56 Dylan Bradshaw Hairdresser







# 58 Irish Georgian Foundation





Leave BagBins between railings and flowerpot



### 59 Farrier & Draper Restaurant

Leave BagBins inside gates which will be closed







## 60 Zeba Hairdresser

Leave BagBins inside railings







## 60, Noir Hand & Food Spa (Top Floor)



Leave BagBins inside railings



### 60A Therapie





Leave BagBins on bracket on railing



#### 64a The Port House





Leave BagBins inside the railings 66, Lemon Cafe

L



Leave BagBins on the bracket





## 66, Frank Lenny Financial s