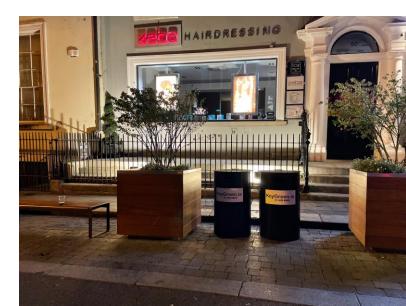

Bins behind wheeliebins when emptied.



# 41/42 MIMI (Busy Feet & Co.)



## Leave BagBin inside the barriers





#### 43 Metro Cafe

Leave BagBins in between the folded barriers



The small BagBin belongs to Insomnia Metro are happy to store it for them.





## 45 DADA Restaurant



Leave BagBin inside the railings





### 50 Brown Sugar Hairdresser





Leave BagBins behind gate closed at night.

#### 50 Clement & Pekoe







## 50 Dawson Spa





## 52 Mercado Restaurant



Leave BagBins behind the barrier





## 56 Dylan Bradshaw Hairdresser







# 58 Irish Georgian Foundation





Leave BagBins between railings and flowerpot



### 59 Farrier & Draper Restaurant

Leave BagBins inside gates which will be closed







## 60 Zeba Hairdresser

Leave BagBins inside railings







## 60, Noir Hand & Food Spa (Top Floor)



Leave BagBins inside railings



### 60A Therapie





Leave BagBins on bracket on railing



#### 64a The Port House





Leave BagBins inside the railings 66, Lemon Cafe

L



Leave BagBins on the bracket





## 66, Frank Lenny Financial services

L



Leave BagBins on the same bracket that Lemon use