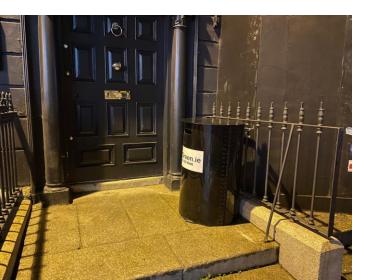

t night

## 27 NHO (New Hair Order) Hairdresser

Leave BagBins behind the railings







### 36/37, Nails & Brows





## 39/40, Taste Food Company



BagBins and wheelie bins are left at the rear of the shop on Clarendon Street. Put BagBins behind wheeliebins when emptied.



# 41/42 MIMI (Busy Feet & Co.)



## Leave BagBin inside the barriers





#### 43 Metro Cafe

Leave BagBins in between the folded barriers



The small BagBin belongs to Insomnia Metro are happy to store it for them.





## 45 DADA Restaurant



Leave BagBin inside the railings





### 50 Brown Sugar Hairdresser





Leave BagBins behind gate closed at night.

#### 50 Clement & Pekoe







## 50 Dawson Spa





## 52 Mercado Restaurant



Leave BagBins behind the barrier





## 56 Dylan Bradshaw Hairdresser







# 58 Irish Georgian Foundation





Leave BagBins between railings and flowerpot



### 59 Farrier & Draper Restaurant

Leave BagBins inside gates which will be closed







## 60 Zeba Hairdresser

Leave BagBins inside railings







## 60, Noir Hand & Food Spa (Top Floor)



Leave BagBins inside railings



### 60A Therapie





Leave BagBins on bracket on railing



#### 64a The Port House





Leave BagBins inside the railings 66, Lemon Cafe

L



Leave BagBins on the bracket





## 66, Frank Lenny Financial services

L



Leave BagBins on the same bracket that Lemon use