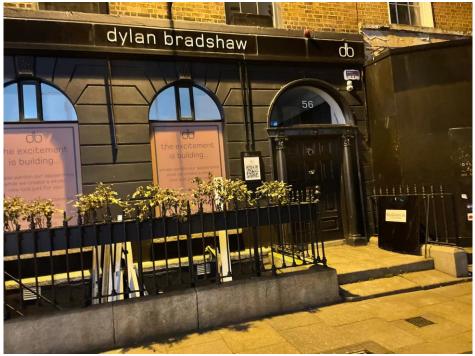

at night

## 27 NHO (New Hair Order) Hairdresser

Leave BagBins behind the railings







### 36/37, Nails & Brows





## 39/40, Taste Food Company



BagBins and wheelie bins are left at the rear of the shop on Clarendon Street. Put BagBins behind wheeliebins when emptied.



# 41/42 MIMI (Busy Feet & Co.)



## Leave BagBin inside the barriers





#### 43 Metro Cafe

Leave BagBins in between the folded barriers



The small BagBin belongs to Insomnia Metro are happy to store it for them.





## 45 DADA Restaurant



Leave BagBin inside the railings





### 50 Brown Sugar Hairdresser





Leave BagBins behind gate closed at night.

#### 50 Clement & Pekoe







## 50 Dawson Spa





## 52 Mercado Restaurant



Leave BagBins behind the barrier





## 56 Dylan Bradshaw Hairdresser







# 58 Irish Georgian Foundation





Leave BagBins between railings and flowerpot



### 59 Farrier & Draper Restaurant

Leave BagBins inside gates which will be closed







## 60 Zeba Hairdresser

Leave BagBins inside railings







## 60, Noir Hand & Food Spa (Top Floor)



Leave BagBins inside railings



### 60A Therapie





Leave BagBins on bracket on railing



#### 64a The Port House





Leave BagBins inside the railings 66, Lemon Cafe

L



Leave BagBins on the bracket





## 66, Frank Lenny Financial services

L



Leave BagBins on the same bracket that Lemon use