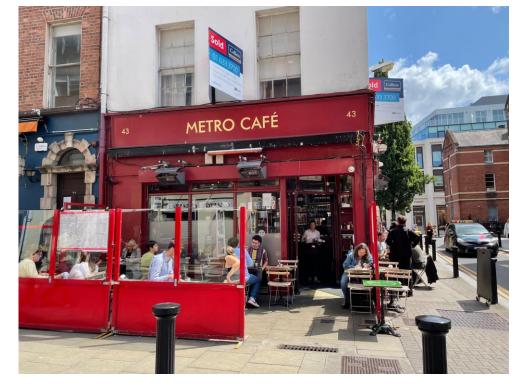

#### 43 Metro Cafe

Leave BagBins in between the folded barriers

The small BagBin belongs to Insomnia Metro are happy to store it for them.