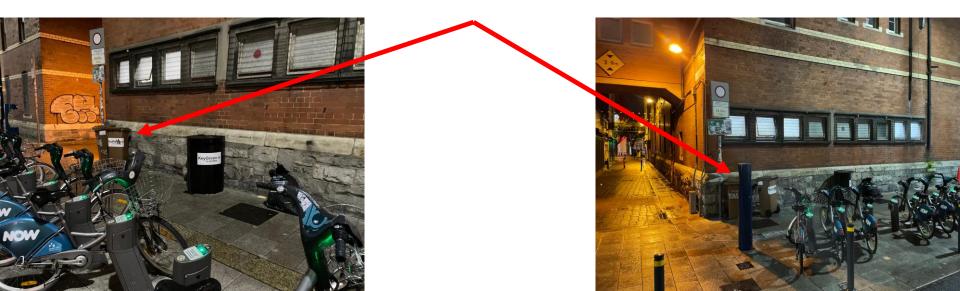

Not here



#### **16.** The Grooming Rooms









#### **17** Benefits Cosmetics







#### 20, Helen McAlinden





## 22, Claudine King Brows & Beauty







### 25 Miss Fantasia First Floor





## 26 Wax in the City





## 27 Platform 61



Leave BagBins behind the gate



### 27, Kerry Hanaphy Hairdresser



Do not hang BagBins on railing spikes, — it causes damage



Leave BagBins behind the gate which is closed at night

## 27 The Fireplace Barber Shop





Leave BagBins behind the gate which is closed at night

## 27 NHO (New Hair Order) Hairdresser

Leave BagBins behind the railings







### 36/37, Nails & Brows





## 39/40, Taste Food Company



BagBins and wheelie bins are left at the rear of the shop on Clarendon Street. Put BagBins behind wheeliebins when emptied.



# 41/42 MIMI (Busy Feet & Co.)



## Leave BagBin inside the barriers





#### 43 Metro Cafe

Leave BagBins in between the folded barriers



The small BagBin belongs to Insomnia Metro are happy to store it for them.





## 45 DADA Restaurant



Leave BagBin inside the railings





### 50 Brown Sugar Hairdresser





Leave BagBins behind gate closed at night.

#### 50 Clement & Pekoe







## 50 Dawson Spa





## 52 Mercado Restaurant



Leave BagBins behind the barrier





## 56 Dylan Bradshaw Hairdresser







# 58 Irish Georgian Foundation





Leave BagBins between railings and flowerpot



### 59 Farrier & Draper Restaurant

Leave BagBins inside gates which will be closed







## 60 Zeba Hairdresser

Leave BagBins inside railings







## 60, Noir Hand & Food Spa (Top Floo