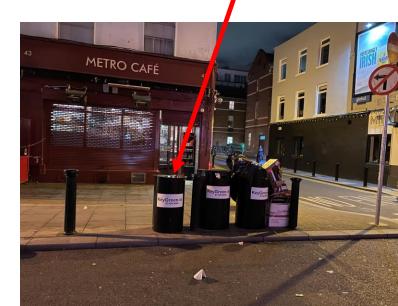

#### 43 Metro Cafe

Leave BagBins in between the folded barriers

The small BagBin belongs to Insomnia Metro are happy to store it for them.