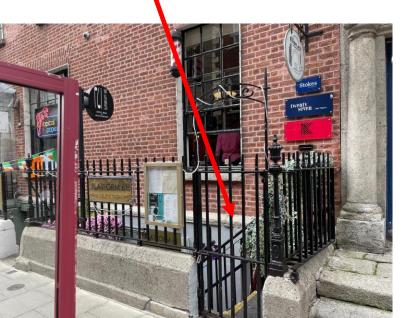

## 27 Platform 61

Leave BagBins behind the gate

### 27, Kerry Hanaphy Hairdresser

Do not hang BagBins on railing spikes, — it causes damage

Leave BagBins behind the gate which is closed at night