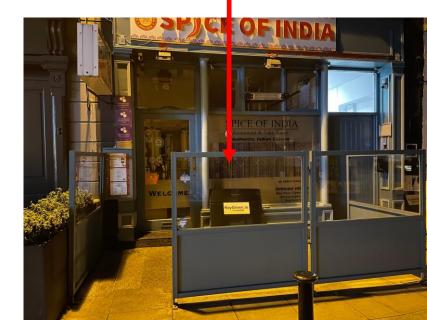

## 6. Spice of India Restaurant

BagBins will be left on the other side of the street so as not to interfere with pedestrians