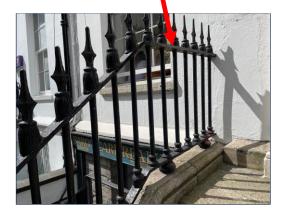

is label identifies the premises the BagBin came from





**35 Exchequer Street Designer Exchange** 





Empty Bagbins to be left on bracket

## 6. Spice of India Restaurant





BagBins will be left on the other side of the street so as not to interfere with pedestrians

# Leave BagBins inside the barriers when empty



#### 8/9 Dakota Bar



# Leave BagBins inside the barriers when empty



BagBins will be left on the other side of the street so as not to interfere with pedestrians



### 12. Style Club



# Leave BagBins inside the railings when empty





#### 15. Grogans Pub



Leave BagBins inside the railings when empty



Not here



#### **16.** The Grooming Rooms









#### **17** Benefits Cosmetics







#### 20, Helen McAlinden





## 22, Claudine King Brows & Beauty







### 25 Miss Fantasia First Floor





## 26 Wax in the City





## 27 Platform 61



Leave BagBins behind the gate



### 27, Kerry Hanaphy Hairdresser



Do not hang BagBins on railing spikes, — it causes damage



Leave BagBins behind the gate which is closed at night

## 27 The Fireplace Barber Shop





Leave BagBins behind the gate which is closed at night

## 27 NHO (New Hair Order) Hairdresser

Leave BagBins behind the railings







### 36/37, Nails & Brows





## 39/40, Taste Food Company



BagBins and wheelie bins are left at the rear of the shop on Clarendon Street. Put BagBins behind wheeliebins when emptied.



# 41/42 MIMI (Busy Feet & Co.)



## Leave BagBin inside the barriers





#### 43 Metro Cafe

Leave BagBins in between the folded barriers



The small BagBin