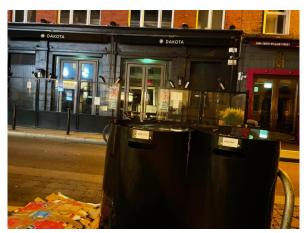

#### 8/9 Dakota Bar

# Leave BagBins inside the barriers when empty

BagBins will be left on the other side of the street so as not to interfere with pedestrians