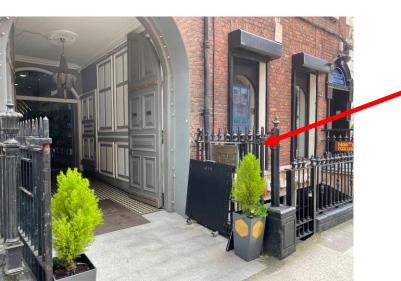

Do not hang BagBins on railing spikes, — it causes damage



Leave BagBins behind the gate which is closed at night

## 27 The Fireplace Barber Shop





Leave BagBins behind the gate which is closed at night

## 27 NHO (New Hair Order) Hairdresser

Leave BagBins behind the railings







### 36/37, Nails & Brows





## 39/40, Taste Food Company



BagBins and wheelie bins are left at the rear of the shop on Clarendon Street. Put BagBins behind wheeliebins when emptied.



# 41/42 MIMI (Busy Feet & Co.)



## Leave BagBin inside the barriers





#### 43 Metro Cafe

Leave BagBins in between the folded barriers



The small BagBin belongs to Insomnia Metro are happy to store it for them.





## 45 DADA Restaurant



Leave BagBin inside the railings





### 50 Brown Sugar Hairdresser





Leave BagBins behind gate closed at night.

#### 50 Clement & Pekoe







## 50 Dawson Spa





## 52 Mercado Restaurant



Leave BagBins behind the barrier





## 56 Dylan Bradshaw Hairdresser







# 58 Irish Georgian Foundation





Leave BagBins between railings and flowerpot



### 59 Farrier & Draper Restaurant

Leave BagBins inside gates which will be closed







## 60 Zeba Hairdresser

Leave BagBins inside railings







## 60, Noir Hand & Food Spa (Top Floor)



Leave BagBins inside railings



### 60A Therapie





Leave BagBins on bracket on railing



#### 64a The Port House





Leave BagBins inside the railings 66, Lemon Cafe

L



Leave BagBins on the bracket





## 66, Frank Lenny Financial services

L



Leave BagBins on the same bracket that Lemon use