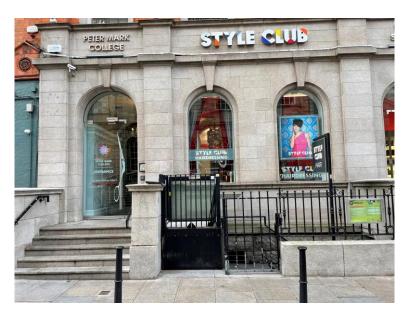

## BagBin closed



### BagBin open



# Always store with the lid at the back





This label identifies the premises the BagBin came from





**35 Exchequer Street Designer Exchange** 





Empty Bagbins to be left on bracket

## 6. Spice of India Restaurant





BagBins will be left on the other side of the street so as not to interfere with pedestrians

# Leave BagBins inside the barriers when empty



#### 8/9 Dakota Bar



# Leave BagBins inside the barriers when empty



BagBins will be left on the other side of the street so as not to interfere with pedestrians



### 12. Style Club



# Leave BagBins inside the railings when empty





#### 15. Grogans Pub



Leave BagBins inside the railings when empty



Not here



#### **16.** The Grooming Rooms









#### **17** Benefits Cosmetics







#### 20, Helen McAlinden





## 22, Claudine King Brows & Beauty







### 25 Miss Fantasia First Floor





## 26 Wax in the City





## 27 Platform 61



Leave BagBins behind the gate



### 27, Kerry Hanaphy Hairdresser



Do not hang BagBins on railing spikes, — it causes damage



Leave BagBins behind the gate which is closed at night

## 27 The Fireplace Barber Shop





Leave BagBins behind the gate which is closed at night

## 27 NHO (New Hair Order) Hairdresser

Leave BagBins behind the railings







### 36/37, Nails & Brows





## 39/40, Taste Food Company



B