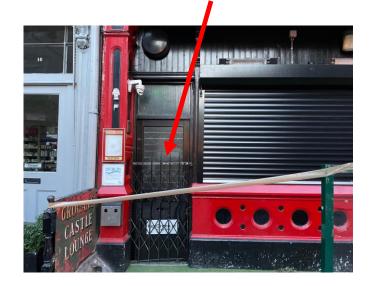

## BagBin closed



### BagBin open



# Always store with the lid at the back





This label identifies the premises the BagBin came from





**35 Exchequer Street Designer Exchange** 





Empty Bagbins to be left on bracket

## 6. Spice of India Restaurant





BagBins will be left on the other side of the street so as not to interfere with pedestrians

# Leave BagBins inside the barriers when empty



#### 8/9 Dakota Bar



# Leave BagBins inside the barriers when empty



BagBins will be left on the other side of the street so as not to interfere with pedestrians



### 12. Style Club



# Leave BagBins inside the railings when empty





#### 15. Grogans Pub



Leave BagBins inside the railings when empty



Not here



#### **16.** The Grooming Rooms









#### **17** Benefits Cosmetics







#### 20, Helen McAlinden





## 22, Claudine King Brows & Beauty







### 25 Miss Fantasia First Floor





## 26 Wax in the City





## 27 Platform 61



Leave BagBins behind the gate



### 27, Kerry Hanaphy Hairdresser



Do not hang BagBins on railing spikes, — it causes damage



Leave BagBins behind the gate which is closed at night

## 27 The Fireplace Barber Shop





Leave BagBins behind the gate which is closed at night

## 27 NHO (New Hair Order) Hairdresser

Leave BagBins behind the railings







### 36/37, Nails & Brows





## 39/40, Taste Food Company



BagBins and wheelie bins are left at the rear of the shop on Clarendon Street. Put BagBins behind wheeliebins when emptied.